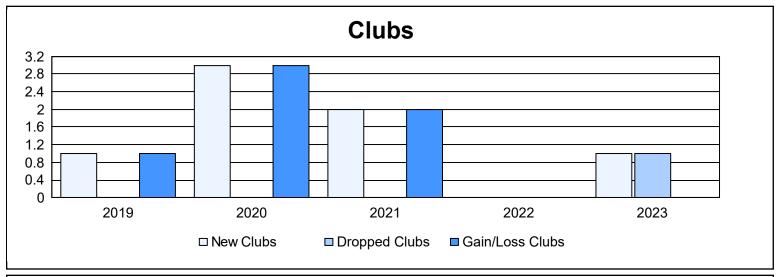

District 19 L As of June 2023 Cumulative

| Year      | New<br>Clubs | Dropped<br>Clubs | Gain/<br>Loss<br>Clubs | New<br>Members | Charter<br>Members | Reinstate<br>Members | Transfer<br>Members | Total<br>Member<br>Added | Total<br>Members<br>Dropped | Gain/<br>Loss<br>Members |
|-----------|--------------|------------------|------------------------|----------------|--------------------|----------------------|---------------------|--------------------------|-----------------------------|--------------------------|
| 2018-2019 | 1            | 0                | 1                      | 196            | 29                 | 9                    | 24                  | 258                      | 249                         | 9                        |
| 2019-2020 | 3            | 0                | 3                      | 164            | 68                 | 10                   | 10                  | 252                      | 253                         | -1                       |
| 2020-2021 | 2            | 0                | 2                      | 87             | 52                 | 13                   | 34                  | 186                      | 350                         | -164                     |
| 2021-2022 | 0            | 0                | 0                      | 187            | 5                  | 34                   | 14                  | 240                      | 261                         | -21                      |
| 2022-2023 | 1            | 1                | 0                      | 275            | 31                 | 13                   | 15                  | 334                      | 275                         | 59                       |
| Average   | 1            | 0                | 1                      | 182            | 37                 | 16                   | 19                  | 254                      | 278                         | -24                      |