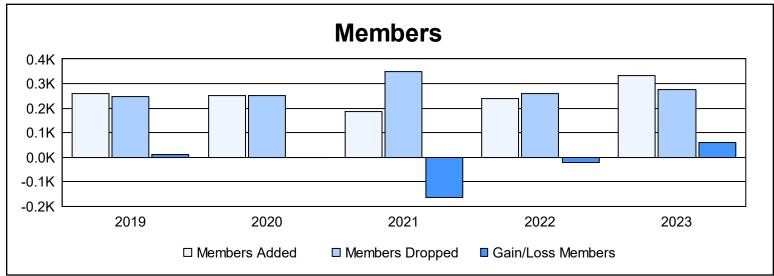

District 19 L As of June 2023 Cumulative

| Year      | New<br>Clubs | Dropped<br>Clubs | Gain/<br>Loss<br>Clubs | New<br>Members | Charter<br>Members | Reinstate<br>Members | Transfer<br>Members | Total<br>Member<br>Added | Total<br>Members<br>Dropped | Gain/<br>Loss<br>Members |
|-----------|--------------|------------------|------------------------|----------------|--------------------|----------------------|---------------------|--------------------------|-----------------------------|--------------------------|
| 2018-2019 | 1            | 0                | 1                      | 196            | 29                 | 9                    | 24                  | 258                      | 249                         | 9                        |
| 2019-2020 | 3            | 0                | 3                      | 164            | 68                 | 10                   | 10                  | 252                      | 253                         | -1                       |
| 2020-2021 | 2            | 0                | 2                      | 87             | 52                 | 13                   | 34                  | 186                      | 350                         | -164                     |
| 2021-2022 | 0            | 0                | 0                      | 187            | 5                  | 34                   | 14                  | 240                      | 261                         | -21                      |
| 2022-2023 | 1            | 1                | 0                      | 275            | 31                 | 13                   | 15                  | 334                      | 275                         | 59                       |
| Average   | 1            | 0                | 1                      | 182            | 37                 | 16                   | 19                  | 254                      | 278                         | -24                      |